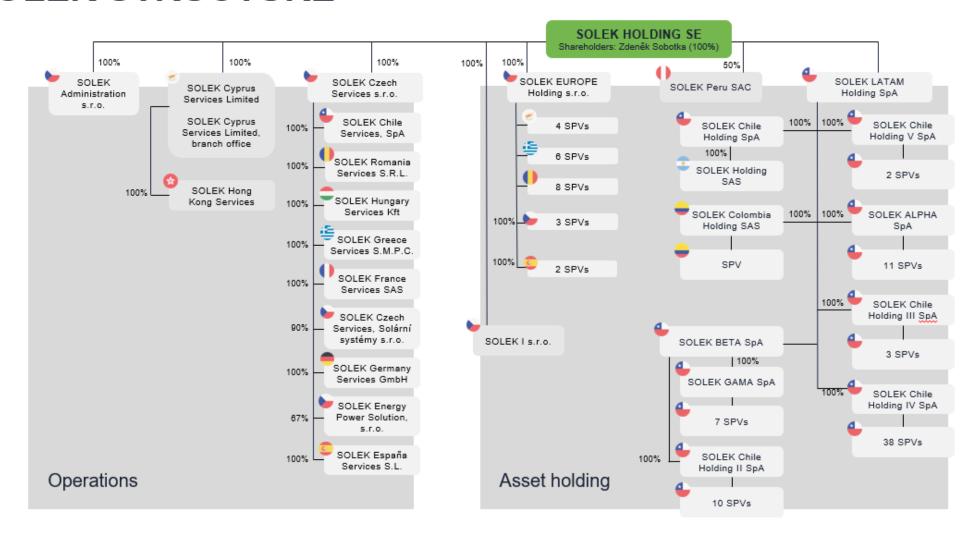

visions                            | 87,753      | 113          |
| Other non-current liabilities         | 682         | 4,935        |
| Total non-current liabilities         | 4,631,931   | 3,377,204    |
| Trade payables                        | 699,402     | 640,815      |
| Current financial liabilities         | 869,494     | 1,200,153    |
| Lease liabilities                     | 39,223      | 40,000       |
| Current income tax liabilities        | 32,287      | 62,165       |
| Other current liabilities             | 301,195     | 81,261       |
| Total current liabilities             | 1,941,601   | 2,024,394    |
| Total liabilities                     | 6,573,532   | 5,401,598    |
| Total equity and liabilities          | 6,999,220   | 5,779,645    |

# **SOLEK STRUCTURE**





### SOLEK HOLDING SE

### **Unaudited preliminary IFRS consolidated financial statements**

# SOLEK STRUCTURE (PV Parks)

SPVs CHILE

#### SPVs owned by Solek Chile Holding II SpA

- PARQUE SOLAR OVALLE NORTE SpA
- PARQUE SOLAR LO CHACON SDA
- PARQUE SOLAR MECO CHILLAN SpA
- MEMBRILLO SOLAR SpA
- PARQUE SOLAR EL SAUCE SpA
- FOTOVOLTAICA AVELLANO SpA
- PARQUE SOLAR CANTILLANA SpA
- PARQUE SOLAR COLINA SpA
- PARQUE SOLAR TABOLANGO SpA
- 10. LUCIANO SOLAR SpA

#### SPVs owned by Solek Chile Holding III SpA PARQUE SOLAR DON FLAVIO SpA

- PARQUE SOLAR ITIHUE SpA
- PARQUE SOLAR SALAMANCA SpA

#### SPVs owned by Solek Chile Holding IV SpA

- PARQUE SOLAR LINARES NORTE SpA
- PARQUE SOLAR TRUPAN SpA
- PARQUE SOLAR EL CAQUI SpA
- PARQUE SOLAR CAMPANAS SpA
- LIMACHE SOLAR SpA
- HUMBERTO SOLAR SpA